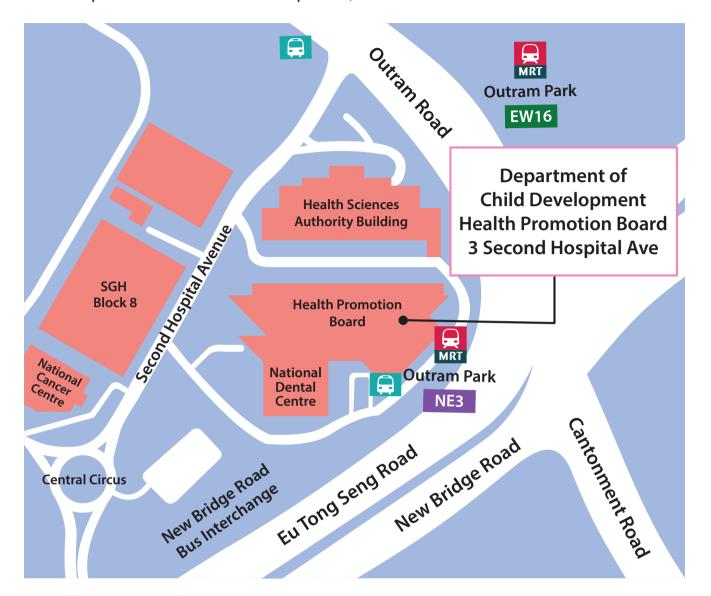

# **Dept of Child Development**

Health Promotion Board, 3 Second Hospital Avenue, Singapore 168937

Tel: 65 6536 0350

Level 1 - Training Centre

Level 2 - For Speech-Language, Ocupational and Physical Therapy

#### New Bridge Road Bus Interchange

Bus No.: 2, 12, 54, 174, 174e, 190, CT8 and CT18

# **Bus stop along Outram Road**

Bus No.: 33, 63, 75, 174, 851, 970 and 605

# Bus stop along Eu Tong Seng Road

Bus No.: 2, 12, 54, 61, 62, 103, 124, 143, 147, 166, 174, 190, 196, 197, 631, 642 and 961

#### MRT Station (within walking distance)

Outram Park - EW16 and NE3