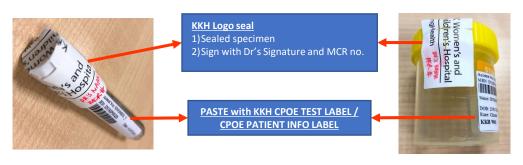

INICAL INVESTIGATION  Test(s) requested 3 ALCOHOLS ALCOHOLS & VOLATILES (blood only) 4 COMPREHENSIVE DRUGS SCREEN 5 DRUGS OF ABUSE (urine only, please so Amphetamines Amphetamines Opiates OTHERS | DITHERS   MEDICO-LE   INHALA   ROAD   OTHER   Test( | EGAL CASE <sup>6</sup> (Please ANT ABUSE / GLUE<br>TRAFFIC ACCIDEN<br>RS (Please specify _<br>s) requested <sup>3</sup><br>ALCOHOLS<br>COMPREHENSIVE<br>OTHERS | Tick where applicable ease fill in the Police information below.)  SNIFFING: BLOOD TOLUENE IT / TRAFFIC POLICE: RTA PANEL <sup>7</sup> (blood only) |

Alcohol must NOT be used either in swabbing the area to be punctured or for sterilising the hypodermic needle

Please note that the Laboratory will select test methods as appropriate.

## LABELLING REQUIREMENTS FOR TOXICOLOGY SPECIMENS