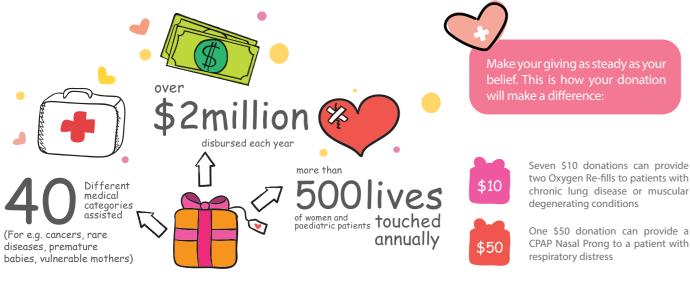

two Oxygen Re-fills to patients with chronic lung disease or muscular

One \$50 donation can provide a CPAP Nasal Prong to a patient with

One \$100 donation can provide a four month supply of eye patches to a natient

One \$200 donation can provide monthly Stoma Care consumables to a patient with Crohn Disease or Hirchsprung's Disease

5200