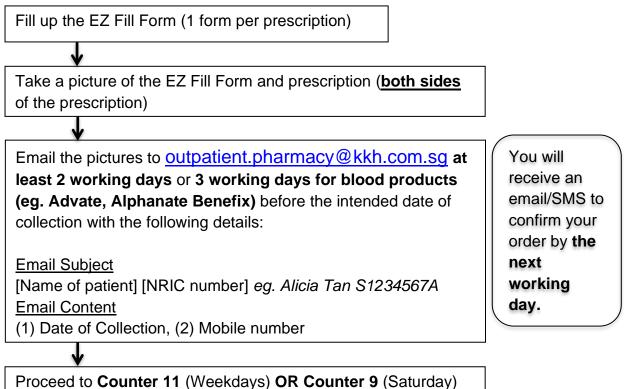

## What you need to do with this EZ Fill Form

with your EZ Fill Form and original prescription to pick up

Please refer to the table below for the earliest collection day:

| Day of Submission      | Earliest Day of Collection    |  |  |
|------------------------|-------------------------------|--|--|
| Monday                 | Wednesday                     |  |  |
| Tuesday                | Thursday                      |  |  |
| Wednesday              | Friday                        |  |  |
| Thursday               | Saturday                      |  |  |
| Friday/Saturday/Sunday | Tuesday of the following week |  |  |